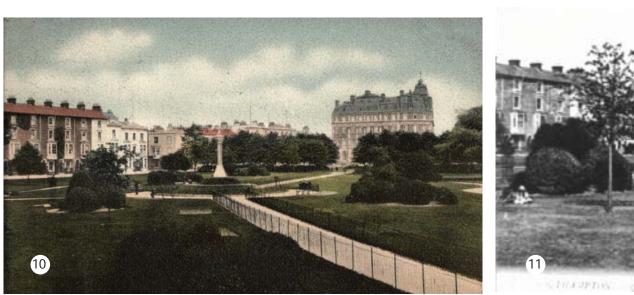

## QUEEN'S PARK

Historic Image Panel 1905-1930 - 151.1/004/03

- THANPTON Quere's Part, LL
- 7 1905 General Gordon Monument with avenue of trees planted alongside route across Park in background.
- 10 1908 Fencing alongside main Park footpaths, railings around General Gordon Monument and no avenue tree planting along Queen's Terrace.
- 8 1906 Queen's Terrace and northern edge of Queen's Park from roof of South Western Hotel.
- (1) 1920 General Gordon Monument South Western Hotel in background.