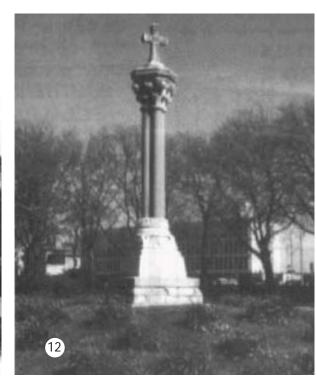

9 1908 - General Gordon Monument and tree planting in Queen's Park.

12 1930 - General Gordon Monument