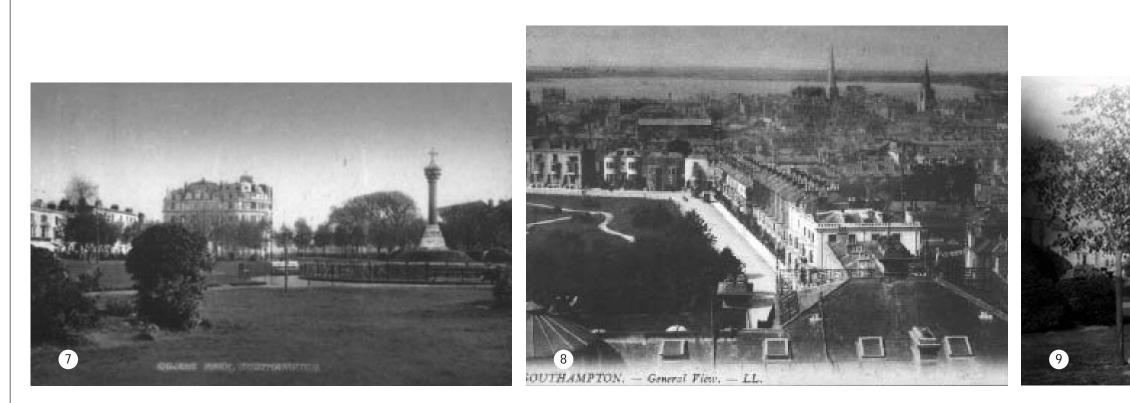

## QUEEN'S PARK

Historic Image Panel 1905-1930 - 151.1/004/03

- THANPTON Quere's Part, LL
- 7 1905 General Gordon Monument with avenue of trees planted alongside route across Park in background.
- 10 1908 Fencing alongside main Park footpaths, railings around General Gordon Monument and no avenue tree planting along Queen's Terrace.
- 8 1906 Queen's Terrace and northern edge of Queen's Park from roof of South Western Hotel.
- (1) 1920 General Gordon Monument South Western Hotel in background.