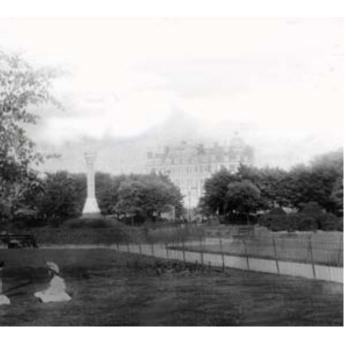

## QUEEN'S PARK

Historic Image Panel 1905-1930 - 151.1/004/03

- THANPTON Quere's Part, LL
- 7 1905 General Gordon Monument with avenue of trees planted alongside route across Park in background.
- 10 1908 Fencing alongside main Park footpaths, railings around General Gordon Monument and no avenue tree planting along Queen's Terrace.
- 8 1906 Queen's Terrace and northern edge of Queen's Park from roof of South Western Hotel.
- (1) 1920 General Gordon Monument South Western Hotel in background.

9 1908 - General Gordon Monument and tree planting in Queen's Park.

12 1930 - General Gordon Monument