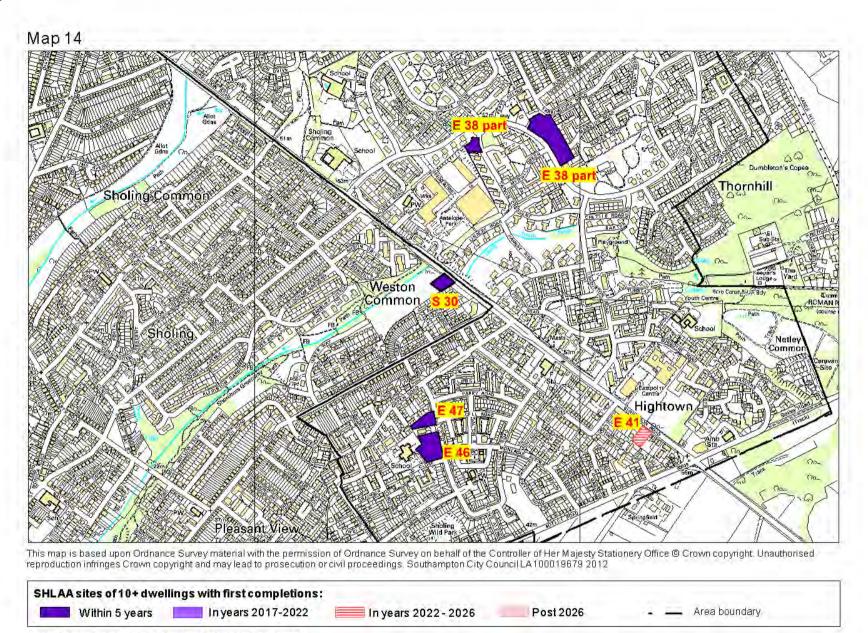

Map 1 – Wimpson Map 6 - City Centre Map 11 - Merry Oak Map 2 - Lordshill Map 7 – Newtown Map 12 – Bitterne Map 3 - Freemantle Map 8 - Portswood Map 13 - Townhill Park Map 4 - Shirley Map 9 - Swaythling Map 14 - Thornhill Map 5 - Bassett Map 10 - Woolston Map 15 - Harefield