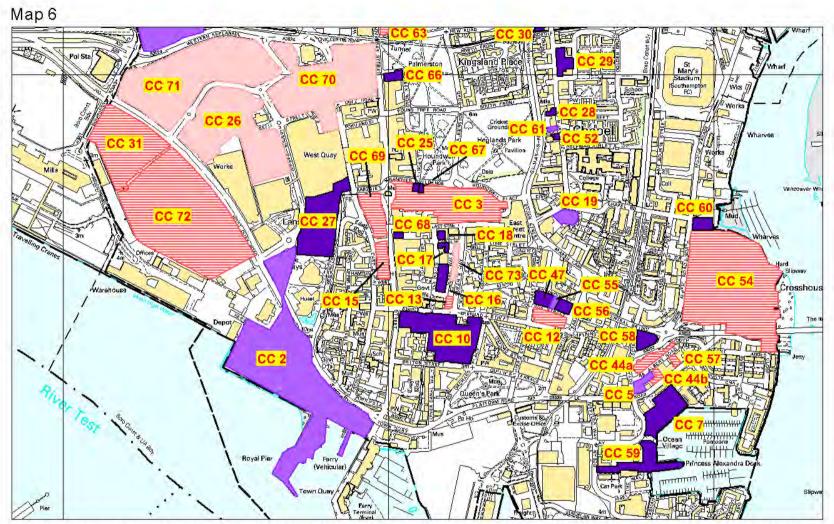

| A sites of 10+ dwe | llings with first completions: | A                    |           |                 |
|--------------------|--------------------------------|----------------------|-----------|-----------------|
| Within 5 years     | In years 2017-2022             | In years 2022 - 2026 | Post 2026 | - Area boundary |