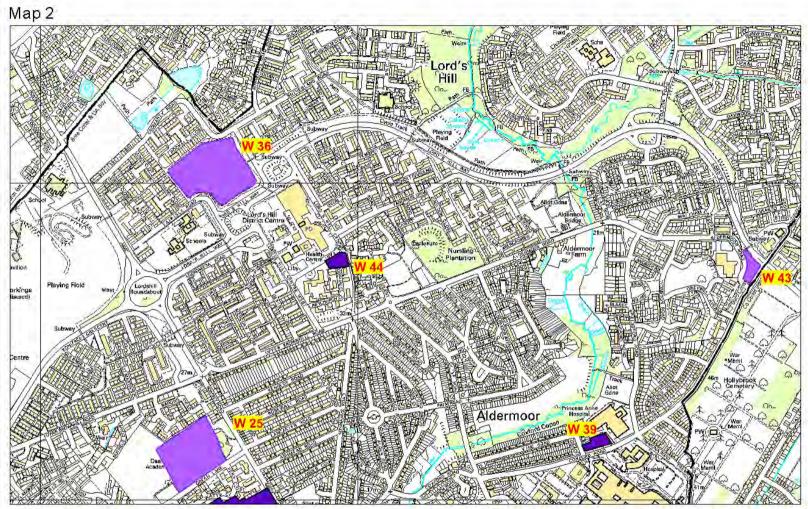

Map 1 – Wimpson Map 6 - City Centre Map 11 - Merry Oak Map 2 - Lordshill Map 7 – Newtown Map 12 – Bitterne Map 3 - Freemantle Map 8 - Portswood Map 13 - Townhill Park Map 4 - Shirley Map 9 - Swaythling Map 14 - Thornhill Map 5 - Bassett Map 10 - Woolston Map 15 - Harefield

This map is based upon Ordnance Survey material with the permission of Ordnance Survey on behalf of the Controller of Her Majesty Stationery Office @ Crown copyright. Unauthorised reproduction infringes Crown copyright and may lead to prosecution or civil proceedings. Southampton City Council LA100019679 2012