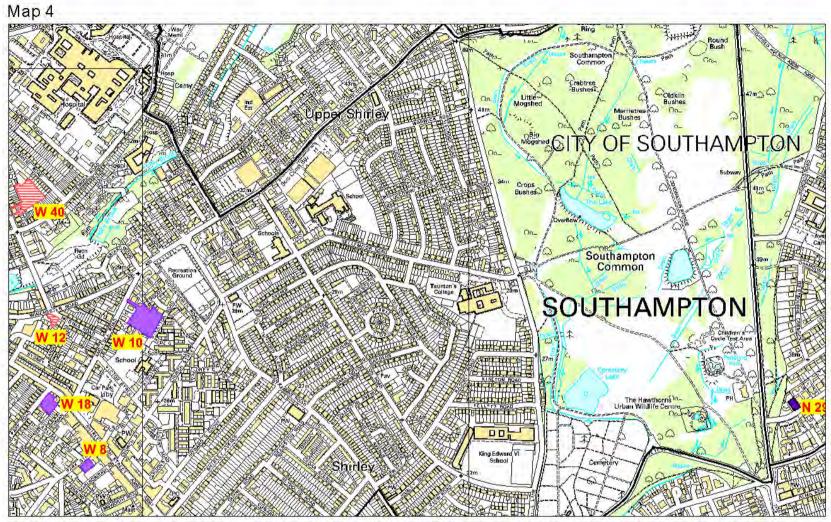

Map 1 – Wimpson Map 6 - City Centre Map 11 - Merry Oak Map 2 - Lordshill Map 7 – Newtown Map 12 – Bitterne Map 3 - Freemantle Map 8 - Portswood Map 13 - Townhill Park Map 4 - Shirley Map 9 - Swaythling Map 14 - Thornhill Map 5 - Bassett Map 10 - Woolston Map 15 - Harefield