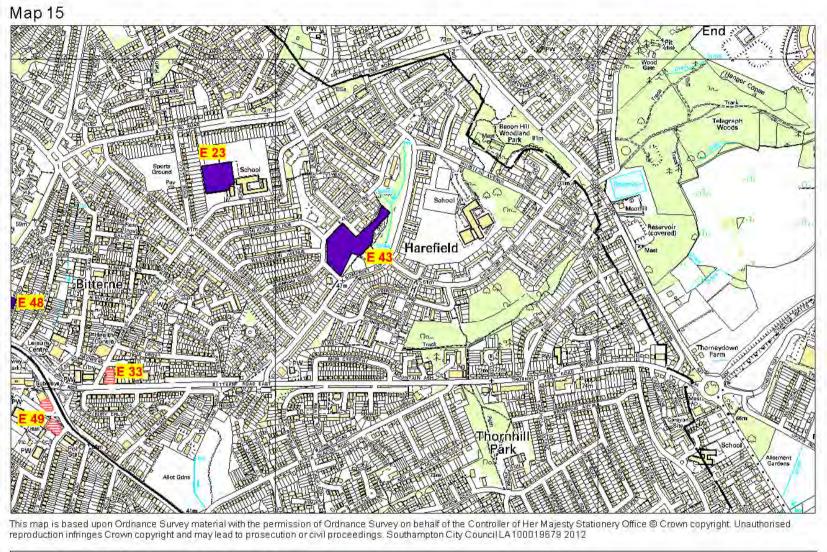

Map 1 – Wimpson Map 6 - City Centre Map 11 - Merry Oak Map 2 - Lordshill Map 7 – Newtown Map 12 – Bitterne Map 3 - Freemantle Map 8 - Portswood Map 13 - Townhill Park Map 4 - Shirley Map 9 - Swaythling Map 14 - Thornhill Map 5 - Bassett Map 10 - Woolston Map 15 - Harefield