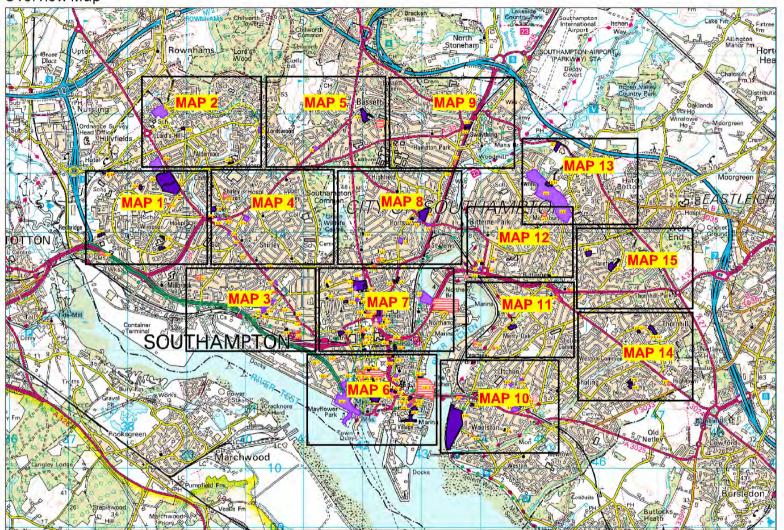

## SHLAA inset maps:

Overview Map

This map is based upon Ordnance Survey material with the permission of Ordnance Survey on behalf of the Controller of Her Majesty Stationery Office @ Crown copyright. Unauthorised reproduction infringes Crown copyright and may lead to prosecution or civil proceedings. Southampton City Council LA 100019679 2012

Map 1 – Wimpson Map 6 - City Centre Map 11 - Merry Oak Map 2 - Lordshill Map 7 – Newtown Map 12 – Bitterne Map 3 - Freemantle Map 8 - Portswood Map 13 - Townhill Park Map 4 - Shirley Map 9 - Swaythling Map 14 - Thornhill Map 5 - Bassett Map 10 - Woolston Map 15 - Harefield