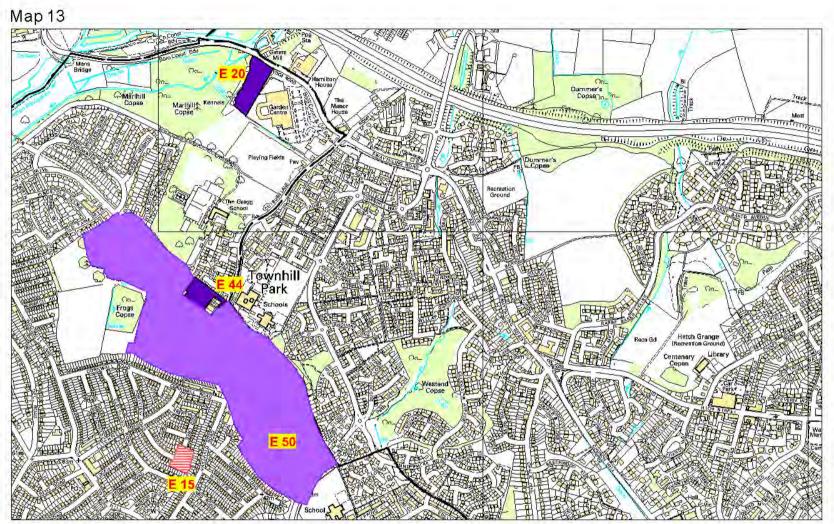

Map 1 – Wimpson Map 6 - City Centre Map 11 - Merry Oak Map 2 - Lordshill Map 7 – Newtown Map 12 – Bitterne Map 3 - Freemantle Map 8 - Portswood Map 13 - Townhill Park Map 4 - Shirley Map 9 - Swaythling Map 14 - Thornhill Map 5 - Bassett Map 10 - Woolston Map 15 - Harefield