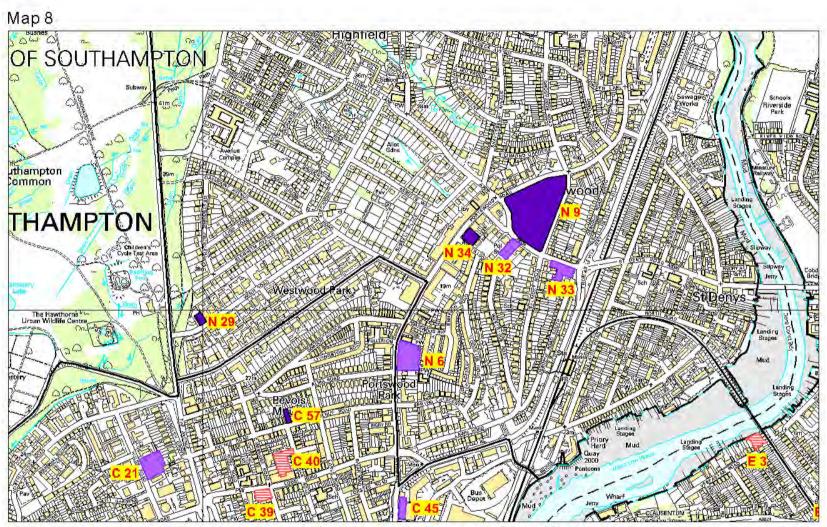

| A sites of 10+ dwell | ings with first completions: |                      |           |                 |
|----------------------|------------------------------|----------------------|-----------|-----------------|
| Within 5 years       | In years 2017-2022           | In years 2022 - 2026 | Post 2026 | - Area boundary |