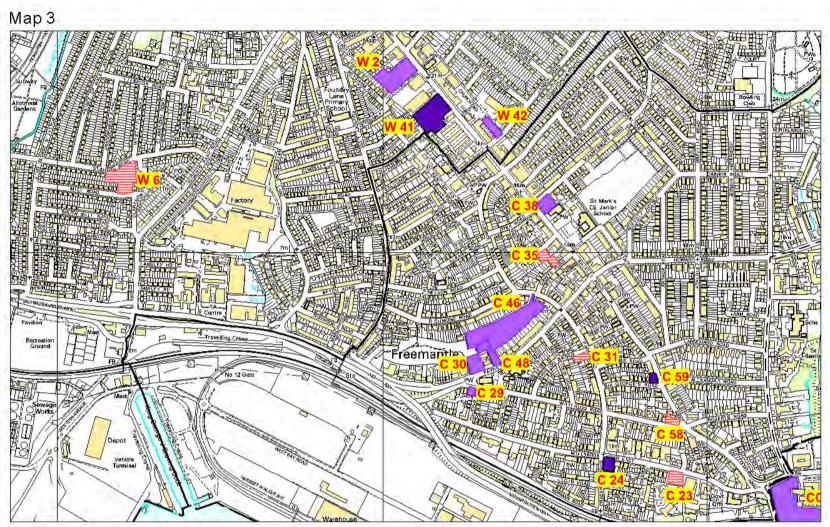

Map 1 – Wimpson Map 6 - City Centre Map 11 - Merry Oak Map 2 - Lordshill Map 7 – Newtown Map 12 – Bitterne Map 3 - Freemantle Map 8 - Portswood Map 13 - Townhill Park Map 4 - Shirley Map 9 - Swaythling Map 14 - Thornhill Map 5 - Bassett Map 10 - Woolston Map 15 - Harefield