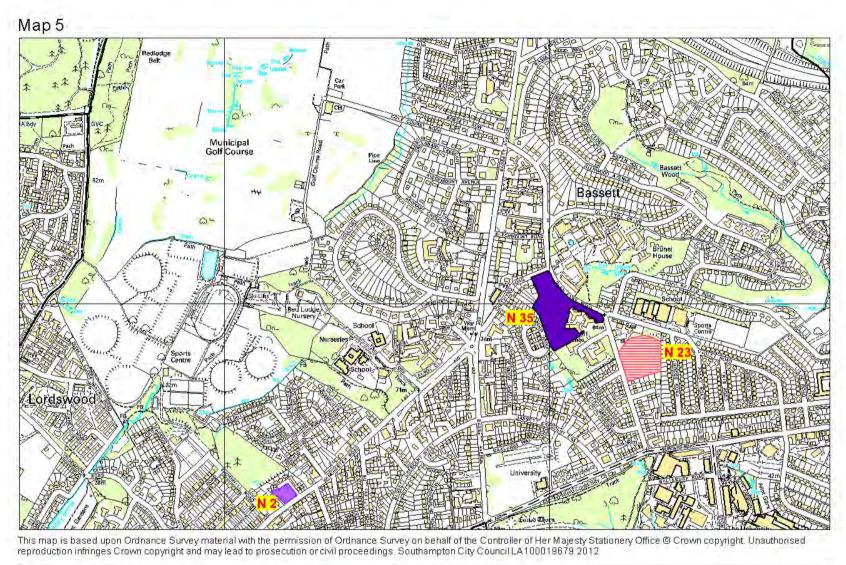

This map is based upon Ordnance Survey material with the permission of Ordnance Survey on behalf of the Controller of Her Majesty Stationery Office @ Crown copyright. Unauthorised reproduction infringes Crown copyright and may lead to prosecution or civil proceedings. Southampton City Council LA 100019679 2012

| SHLAA sites of 10+ dwelli | ngs with first completions : |                      |           |                 |
|---------------------------|------------------------------|----------------------|-----------|-----------------|
| Within 5 years            | In years 2017-2022           | In years 2022 - 2026 | Post 2026 | - Area boundary |