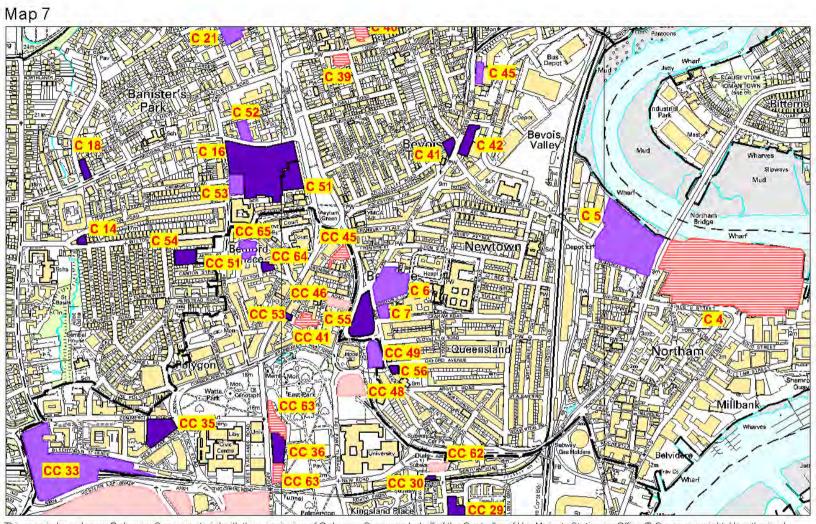

Map 7 - Newtown

This map is based upon Ordnance Survey material with the permission of Ordnance Survey on behalf of the Controller of Her Majesty Stationery Office @ Crown copyright. Unauthorised reproduction infringes Crown copyright and may lead to prosecution or civil proceedings. Southampton City Council LA 100019679 2012

| AA SILES OF TU+ OWE | ellings with first completions: |                      |           |                 |
|---------------------|---------------------------------|----------------------|-----------|-----------------|
| Within 5 years      | In years 2017-2022              | In years 2022 - 2026 | Post 2026 | - Area boundary |
| within 5 years      | In years 2011-2022              | in years 2022 - 2026 | P0512026  | - Area boundary |