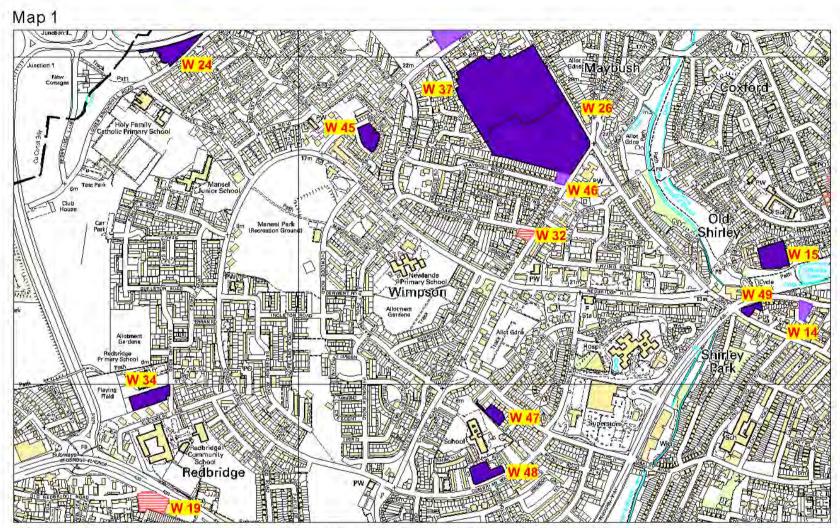

Map 1 – Wimpson Map 6 - City Centre Map 11 - Merry Oak Map 2 - Lordshill Map 7 – Newtown Map 12 – Bitterne Map 3 - Freemantle Map 8 - Portswood Map 13 - Townhill Park Map 4 - Shirley Map 9 - Swaythling Map 14 - Thornhill Map 5 - Bassett Map 10 - Woolston Map 15 - Harefield

This map is based upon Ordnance Survey material with the permission of Ordnance Survey on behalf of the Controller of Her Majesty Stationery Office @ Crown copyright. Unauthorised reproduction infringes Crown copyright and may lead to prosecution or civil proceedings. Southampton City Council LA 100019679 2012

| SHLAA sites of 10+ dwelli | ngs with first completions : |                      |           |                 |
|---------------------------|------------------------------|----------------------|-----------|-----------------|
| Within 5 years            | In years 2017-2022           | In years 2022 - 2026 | Post 2026 | - Area boundary |