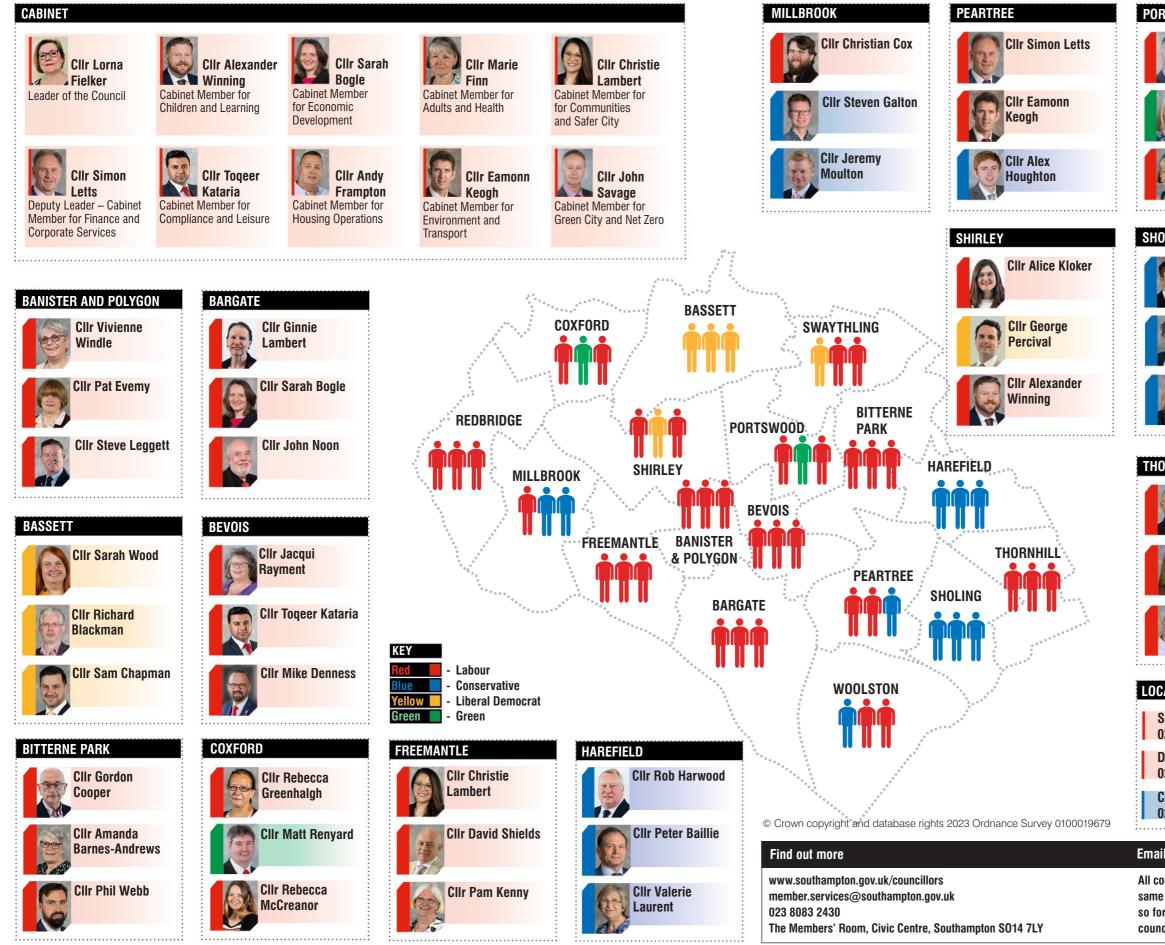

## Southampton City Council ward map 2025

| ORTSWOOD                                                 | REDBRIDGE                                                     |
|----------------------------------------------------------|---------------------------------------------------------------|
| Cllr John Savage                                         | CIIr Eugene<br>McManus                                        |
| Cllr Katherine<br>Barbour                                | Clir Sally<br>Goodfellow                                      |
| Cllr Marie Finn                                          | CIIr Lee<br>Whitbread                                         |
|                                                          |                                                               |
| IOLING                                                   | SWAYTHLING                                                    |
| Clir Jaden<br>Beaurain                                   | Clir Thomas<br>Gravatt                                        |
| Cllr James Baillie                                       | Clir Lorna Fielker                                            |
| Clir Sarah<br>Powell-Vaughan                             | Clir Matthew<br>Bunday                                        |
| IORNHILL                                                 | WOOLSTON                                                      |
| Clir Josh Allen                                          | Clir Rob Stead                                                |
| Cirr Josh Allen                                          |                                                               |
| CIIr Yvonne<br>Frampton                                  | Cllr Warwick<br>Payne                                         |
| Clir Andy<br>Frampton                                    | Clir Mrs Sue<br>Blatchford                                    |
|                                                          |                                                               |
| CAL MPs                                                  |                                                               |
| Satvir Kaur MP<br>023 8254 6357                          | Southampton Test<br>satvir.kaur.mp@parliament.uk              |
| Darren Paffey MP<br>023 8001 7393                        | Southampton Itchen<br>darren.paffey.mp@parliament.uk          |
| Caroline Nokes MP<br>020 7219 7218                       | Romsey & Southampton North<br>caroline.nokes.mp@parliament.uk |
|                                                          |                                                               |
| ailing your councillor                                   |                                                               |
| ailing your councillor<br>councillors have email address | ses that are structured in the                                |

same way councillor.initial.surname@southampton.gov.uk

- so for Clir. John Jones the address would be
- councillor.j.jones@southampton.gov.uk