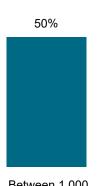

## Not Applicable

Maladministration Rate Comparison | Cases determined between April 2022 - March 2023

NATIONAL MALADMINISTRATION RATE: 55%

The landlord performed

by Landlord Type: Table 1.2

compared to similar landlords by size and type.

National Mal Rate by Landlord Size: Table 1.1

59%

Less than 1.000

Between 1.000 and 10.000 units

More than 10.000

Housing Association

Local Authority / ALMO or TMO

Other