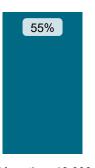

## Not Applicable

Maladministration Rate Comparison | Cases determined between April 2022 - March 2023

NATIONAL MALADMINISTRATION RATE: 55%

The landlord performed

by Landlord Type: Table 1.2

compared to similar landlords by size and type.