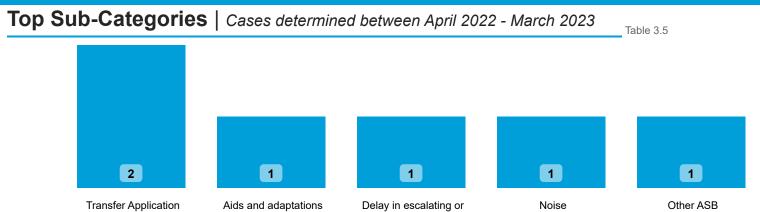

## Landlord Findings by Category | Cases determined between April 2022 - March 2023 Table 2.3

| Category              | Severe<br>Maladministration | Maladministration | Service<br>failure | Mediation | Redress | No<br>maladministration | Outside<br>Jurisdiction | Withdrawn | Total<br>▼ |
|-----------------------|-----------------------------|-------------------|--------------------|-----------|---------|-------------------------|-------------------------|-----------|------------|
| Anti-Social Behaviour | 0                           | 0                 | 1                  | 0         | 0       | 1                       | 0                       | 0         | 2          |
| Moving to a Property  | 0                           | 0                 | 0                  | 0         | 0       | 2                       | 0                       | 0         | 2          |
| Complaints Handling   | 0                           | 1                 | 0                  | 0         | 0       | 0                       | 0                       | 0         | 1          |
| Property Condition    | 0                           | 0                 | 0                  | 0         | 0       | 1                       | 0                       | 0         | 1          |
| Total                 | 0                           | 1                 | 1                  | 0         | 0       | 4                       | 0                       | 0         | 6          |